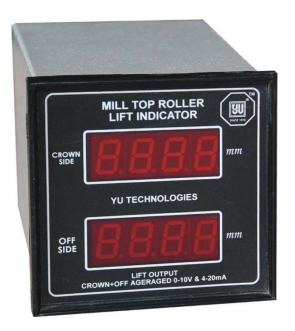

# **YUTECH** Hall's Effect Type Top Roller Lift Sensors and Indicating Transmitters

#### Top Roller Lift Indicator Cum Transmitter

Product Code: ASD-HE-TRLIT-1005-1-2

Actual Partial SCADA Screen Shot of Top Roller Lift Indication in Sugar Mill Automation and Control System

## **YUTECH** Hall's Effect Type Top Roller Lift Sensors and Indicating Transmitters

- ➤ Hall's Effect Type Electromagnetic Sensor
- Telescopic Primary Level Sensor rests on Mill Pressure Plate
- Extremely Rugged Heavy Duty Enclosure to suit the Physical abuse of Cleaning, Moisture, Sugar Cane Juice and Juice Mist, Bagasse and Steam
- ➤ 100% True Top Roller Lift or Float Detection through all the Shocks, Vibration, Moisture and Dirt
- Water Ingress and Dirt Proof
- > YUTECH invented this Technique in 1992
- More than 300 Sugar Mills use YUTECH TRL Sensors in India, Asia Pacific and African Regions