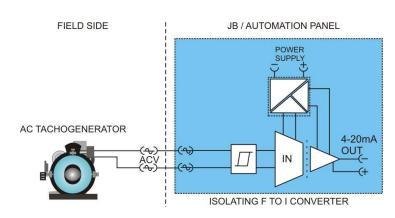

### **YUTECH** Tacho-Generator Speed Sensing Transmitters:

- RPM Sensing of Carrier Drives, Mills, Preparatory Devices.
- Non Invasive RPM Sensors capable of Sensing Speeds up to 10000 RPM.
- Electrically Isolated 4-20mA Current Output.
- RPM Indicator for Local Indication

ISOLATING F TO I CONVERTER USED WITH AC TACHO GENERATOR FREQUENCY OUTPUT FOR SPEED SENSING

SCREEN SHOT OF RPM READING USING ISOLATING F TO I CONVERTER USED WITH AC TACHO GENERATOR FREQUENCY OUTPUT

**RPM SENSOR** 