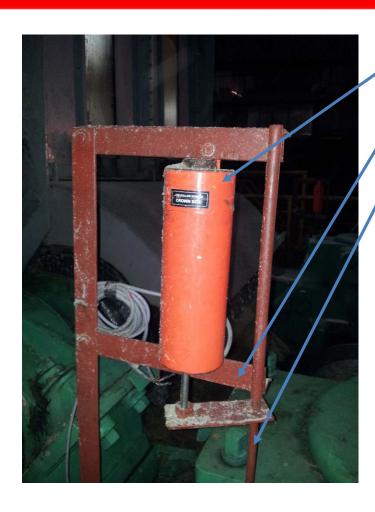

# **YUTECH** Hall's Effect Type Top Roller Lift Sensors and Indicating Transmitters

#### Top Roller Lift Indicator Cum Transmitter

Product Code: ASD-HE-TRLIT-1005-1-2

Actual Partial SCADA Screen Shot of Top Roller Lift Indication in Sugar Mill Automation and Control System

## **YUTECH** Hall's Effect Type Top Roller Lift Sensors and Indicating Transmitters

- ➤ Hall's Effect Type Electromagnetic Sensor
- Telescopic Primary Level Sensor rests on Mill Pressure Plate
- Extremely Rugged Heavy Duty Enclosure to suit the Physical abuse of Cleaning, Moisture, Sugar Cane Juice and Juice Mist, Bagasse and Steam
- ➤ 100% True Top Roller Lift or Float Detection through all the Shocks, Vibration, Moisture and Dirt
- Water Ingress and Dirt Proof
- > YUTECH invented this Technique in 1992
- More than 300 Sugar Mills use YUTECH TRL Sensors in India, Asia Pacific and African Regions