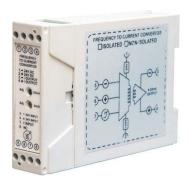

### **YUTECH Isolation Products:**

Please see our Isolation and Instrumentation Catalogue for more details

- 18 36 VDC / 85 265 VAC Power Supply
- Isolation Barrier 5KV
- Various Inputs like Voltage, Current, CT, RTD, TC, Frequency, AC Voltage etc.
- Single Input Dual Output Current Isolator
- V to and I to V Converters