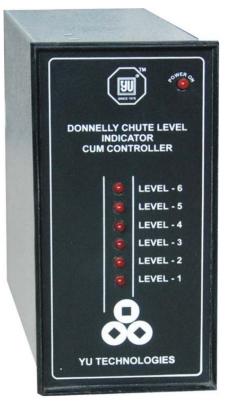

# **YUTECH** Infra Red Type Donnelly Chute Level Sensors and Indicating Transmitters

Donnelly Chute Level Indicator Cum Transmitter

Product Code: ASD-DCLIT-IR-1005-1-6

Actual Partial SCADA Screen Shot of Donnelly
Chute Level Indication in Sugar Mill Automation
and Control System