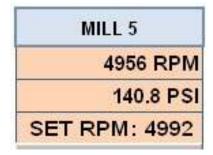

ISOLATING F TO I CONVERTER USED WITH AC TACHO GENERATOR FREQUENCY OUTPUT FOR SPEED SENSING

SCREEN SHOT OF RPM READING USING ISOLATING F TO I CONVERTER USED WITH AC TACHO GENERATOR FREQUENCY OUTPUT

**RPM SENSOR** 