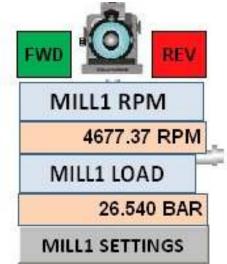

### **YUTECH RPM Transmitters:**

SPEED (RPM) SENSING USING ISOLATING FREQUENCY TO CURRENT CONVERTER AND RPM SENSOR

ACTUAL SCREEN SHOT OF RPM TRANSMITTER USED IN MILL AUTOMATION

- RPM Sensing of Carrier Drives, Mills, Preparatory Devices.
- Non Invasive RPM Sensors capable of Sensing Speeds up to 10000 RPM.
- Electrically Isolated 4-20mA Current Output.
- RPM Indicator for Local Indication

**RPM SENSOR** 

RPM INDICATOR
CUM TRANSMITTER

ISOLATING RPM TRANSMITTER