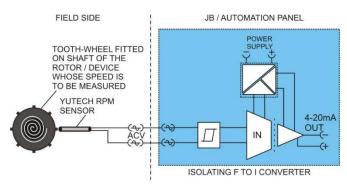

### **YUTECH RPM Transmitters:**

SPEED (RPM) SENSING USING ISOLATING FREQUENCY TO CURRENT CONVERTER AND RPM SENSOR

ACTUAL SCREEN SHOT OF RPM TRANSMITTER USED IN MILL AUTOMATION

- RPM Sensing of Carrier Drives, Mills, Preparatory Devices.
- Non Invasive RPM Sensors capable of Sensing Speeds up to 10000 RPM.
- Electrically Isolated 4-20mA Current Output.
- RPM Indicator for Local Indication

**RPM SENSOR** 

RPM INDICATOR
CUM TRANSMITTER

ISOLATING RPM TRANSMITTER

### **YUTECH** Tacho-Generator Speed Sensing Transmitters:

- RPM Sensing of Carrier Drives, Mills, Preparatory Devices.
- Non Invasive RPM Sensors capable of Sensing Speeds up to 10000 RPM.
- Electrically Isolated 4-20mA Current Output.
- RPM Indicator for Local Indication

ISOLATING F TO I CONVERTER USED WITH AC TACHO GENERATOR FREQUENCY OUTPUT FOR SPEED SENSING

SCREEN SHOT OF RPM READING USING ISOLATING F TO I CONVERTER USED WITH AC TACHO GENERATOR FREQUENCY OUTPUT

**RPM SENSOR** 

RPM INDICATOR
CUM TRANSMITTER

ISOLATING RPM TRANSMITTER