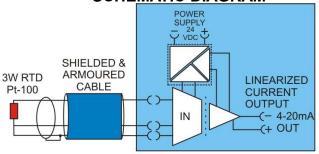

### ISOLATING RTD TEMPERATURE TRANSMITTER SCHEMATIC DIAGRAM

PARTIAL SCREEN SHOT TEMPERATURE READINGS
USING RTD WITH YUTECH HEAD MOUNTED
TRANSMITTER AND YUTECH MODBUS IO CARD

- 3 Wire RTD Input Panel and Head Mounted Transmitters.
- Thermo-Couple Input Temperature Transmitters.
- Optional Electrically Isolated 4-20mA Current Output.
- Universal Input Process Indicator