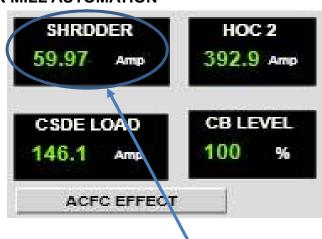

### ACTUAL PARTIAL SCREEN SHOT OF LT AND HT CT CURRENT READINGS FOR MILL AUTOMATION

HT MOTOR LOAD 11KV, 100A / 1A HT CT USED FOR CURRENT SENSING

**ISOLATING CT CONVERTER** 