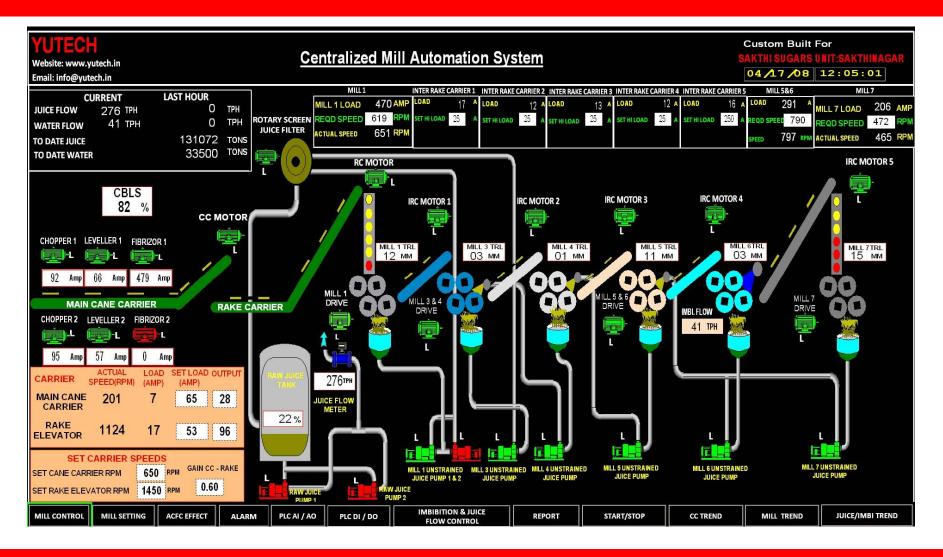

d Mounted or Panel Mounted RTD Temperature Transmitters
- Thermo-couple Temperature Transmitters
- Pneumatic Linear Position Controllers for Bagasse Gates, Large Valves, Dampers etc.
- Electric Actuators for Pan Discharge Valve

#### **YUTECH** also undertakes Turnkey Automation Projects:



#### DCS or PLC Based Turnkey Automations:

- Complete Sugar Mill Automation with all Loops like Cane Feeding, Mill Speed Controls, Imbibition and Juice Flow Controls etc
- Complete Sugar Process Automation with Loops like Evaporator, Pans, Continuous Pans, Melters Conditioners, Heaters, Condensers etc
- Complete Boiler and Power Plant Automation
- Complete Sugar Plant Automation
- Complete Distillery Automation
- Condenser Automation

## Screen Shot of YUTECH Mill Automation using Mill Instruments





# **YUTECH** Infra Red Type Donnelly Chute Level Sensors and Indicating Transmitters





Donnelly Chute Level Indicator Cum Transmitter

Product Code: ASD-DCLIT-IR-1005-1-6



Actual Partial SCADA Screen Shot of Donnelly
Chute Level Indication in Sugar Mill Automation
and Control System

### Infra Red Type Donelly Chute Level Sensors





Infra Red Sensor Installation.

100% True DC Level Detection No False Indications No Problems due to Bagasse Particles or Juice



### YUTECH Infra Red Type Donnelly Chute Level Sensors or IR Sensor Features



- Infra Red Sensing
- > 100% True Level Detection, No False Level Detections
- ➤ IR Sensors Sense Level Through Dirt, Juice Films, Bagasse Powder and also Juice and Water Mist in the Donnelly Chute
- ➤ IR Sensors have Built-in Raining Bagasse Co