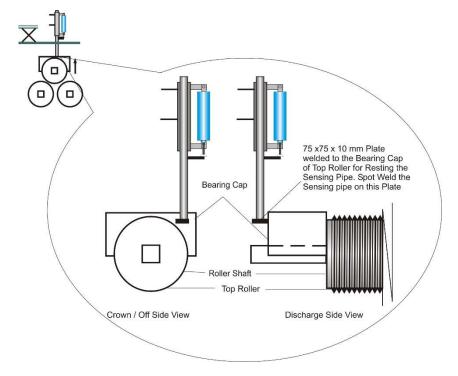

## Hall's Effect Type Top Roller Lift Sensor Assembly Diagram

Hall's Effect Type Top Roller Lift Sensor

**Sensor Mounting Assembly** 

**Extension to rest on Mill Pressure Plate** 