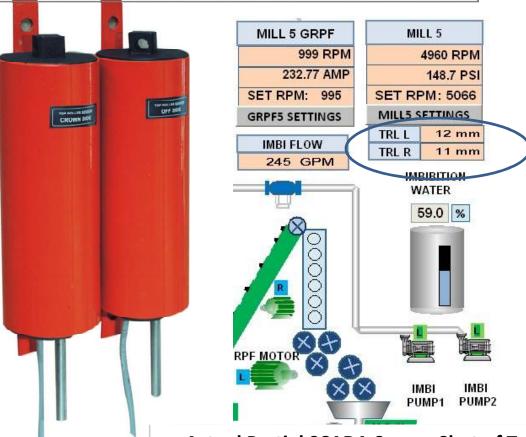

## **YUTECH** Hall's Effect Type Top Roller Lift Sensors and Indicating Transmitters

- ➤ Hall's Effect Type Electromagnetic Sensor
- Telescopic Primary Level Sensor rests on Mill Pressure Plate
- Extremely Rugged Heavy Duty Enclosure to suit the Physical abuse of Cleaning, Moisture, Sugar Cane Juice and Juice Mist, Bagasse and Steam
- ➤ 100% True Top Roller Lift or Float Detection through all the Shocks, Vibration, Moisture and Dirt
- Water Ingress and Dirt Proof
- > YUTECH invented this Technique in 1992
- More than 300 Sugar Mills use YUTECH TRL Sensors in India, Asia Pacific and African Regions

## Hall's Effect Type Top Roller Lift Sensor Assembly Diagram

Hall's Effect Type Top Roller Lift Sensor

**Sensor Mounting Assembly** 

**Extension to rest on Mill Pressure Plate** 