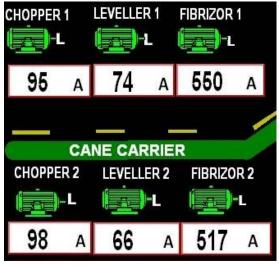

### ACTUAL PARTIAL SCREEN SHOT OF LT AND HT CT CURRENT READINGS FOR MILL AUTOMATION

HT MOTOR LOAD 11KV, 100A / 1A HT CT USED FOR CURRENT SENSING

**ISOLATING CT CONVERTER** 