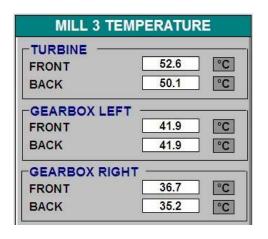

### ISOLATING RTD TEMPERATURE TRANSMITTER SCHEMATIC DIAGRAM

PARTIAL SCREEN SHOT TEMPERATURE READINGS
USING RTD WITH YUTECH HEAD MOUNTED
TRANSMITTER AND YUTECH MODBUS IO CARD

- 3 Wire RTD Input Panel and Head Mounted Transmitters.
- Thermo-Couple Input Temperature Transmitters.
- Optional Electrically Isolated 4-20mA Current Output.
- Universal Input Process Indicator

### **YUTECH** Displays, Controllers, Transmitters, IO Cards:

Please see our Isolation and Instrumentation Catalogue for more details

PARTIAL SCREEN SHOT TEMPERATURE READINGS
USING RTD WITH YUTECH HEAD MOUNTED
TRANSMITTER AND YUTECH MODBUS IO CARD