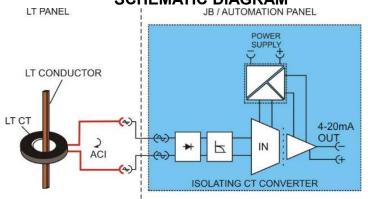

### **YUTECH LT and HT CT Converters:**

#### ISOLATING HT / LT CT CONVERTER SCHEMATIC DIAGRAM

- CT Converter senses the Drive Load Current using a Current Transformer.
- AC Load Current is then converted to 4-20 mA Current Signal.
- Electrically Isolated 4-20mA Current Output.
- Non Invasive Potential Transformer with HT CT is used for Sensing HT Motor Loads along-with Isolating CT Converter.