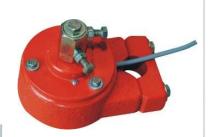

## Hall's Effect Type Top Roller Lift Sensor Assembly Diagram

Hall's Effect Type Top Roller Lift Sensor

**Sensor Mounting Assembly** 

**Extension to rest on Mill Pressure Plate** 