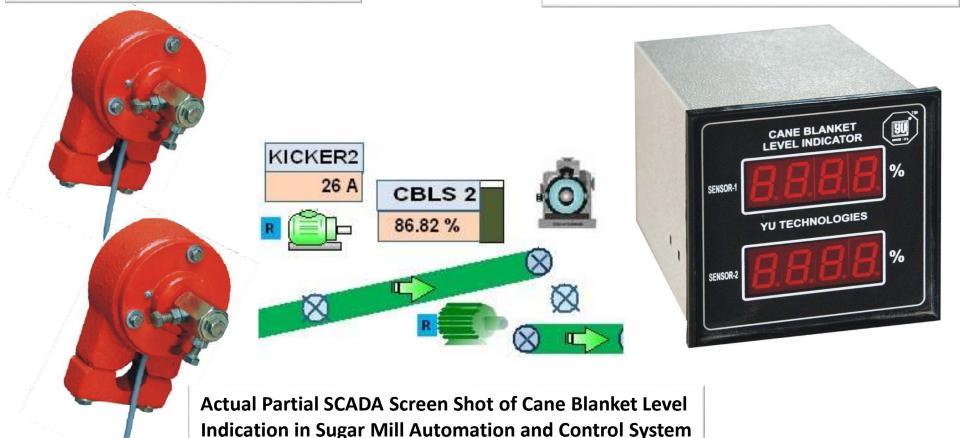

#### Top Roller Lift Indicator Cum Transmitter

Product Code: ASD-HE-TRLIT-1005-1-2

Actual Partial SCADA Screen Shot of Top Roller Lift Indication in Sugar Mill Automation and Control System

## **YUTECH** Hall's Effect Type Top Roller Lift Sensors and Indicating Transmitters

- ➤ Hall's Effect Type Electromagnetic Sensor
- Telescopic Primary Level Sensor rests on Mill Pressure Plate
- Extremely Rugged Heavy Duty Enclosure to suit the Physical abuse of Cleaning, Moisture, Sugar Cane Juice and Juice Mist, Bagasse and Steam
- ➤ 100% True Top Roller Lift or Float Detection through all the Shocks, Vibration, Moisture and Dirt
- Water Ingress and Dirt Proof
- > YUTECH invented this Technique in 1992
- More than 300 Sugar Mills use YUTECH TRL Sensors in India, Asia Pacific and African Regions