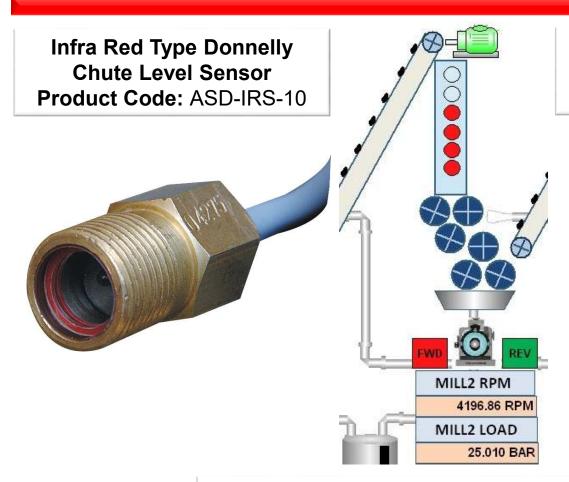

# **YUTECH** Infra Red Type Donnelly Chute Level Sensors and Indicating Transmitters

Donnelly Chute Level Indicator Cum Transmitter

Product Code: ASD-DCLIT-IR-1005-1-6

Actual Partial SCADA Screen Shot of Donnelly
Chute Level Indication in Sugar Mill Automation
and Control System

### Infra Red Type Donelly Chute Level Sensors

Infra Red Sensor Installation.

100% True DC Level Detection No False Indications No Problems due to Bagasse Particles or Juice

### YUTECH Infra Red Type Donnelly Chute Level Sensors or IR Sensor Features

- Infra Red Sensing
- > 100% True Level Detection, No False Level Detections
- ➤ IR Sensors Sense Level Through Dirt, Juice Films, Bagasse Powder and also Juice and Water Mist in the Donnelly Chute
- ➤ IR Sensors have Built-in Raining Bagasse Compensation and easily Sense Level through Raining Bagasse and Juice Moisture
- Water Ingress and Dirt Proof
- > YUTECH invented this Technique in 1986
- More than 400 Sugar Mills use YUTECH IR Sensors in India, Asia Pacific and African Regions
- ➤ IR Light is Known for Deep Penetration and used in Medical Applications like Deep Fomentation hence the choice of IR for this Critical Application