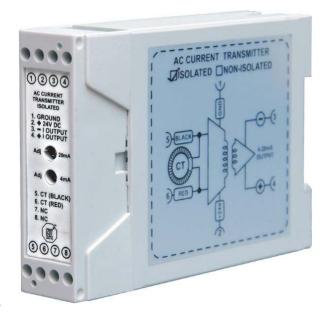

### **YUTECH LT and HT CT Converters:**

#### ISOLATING HT / LT CT CONVERTER SCHEMATIC DIAGRAM

- CT Converter senses the Drive Load Current using a Current Transformer.
- AC Load Current is then converted to 4-20 mA Current Signal.
- Electrically Isolated 4-20mA Current Output.
- Non Invasive Potential Transformer with HT CT is used for Sensing HT Motor Loads along-with Isolating CT Converter.