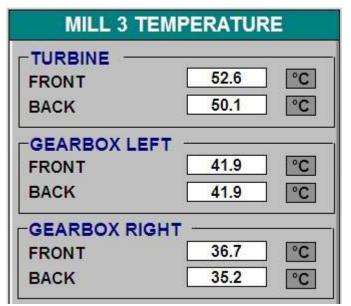

### ISOLATING RTD TEMPERATURE TRANSMITTER SCHEMATIC DIAGRAM

PARTIAL SCREEN SHOT TEMPERATURE READINGS
USING RTD WITH YUTECH HEAD MOUNTED
TRANSMITTER AND YUTECH MODBUS IO CARD

- 3 Wire RTD Input Panel and Head Mounted Transmitters.
- Thermo-Couple Input Temperature Transmitters.
- Optional Electrically Isolated 4-20mA Current Output.
- Universal Input Process Indicator

### **YUTECH** Displays, Controllers, Transmitters, IO Cards:

Please see our Isolation and Instrumentation Catalogue for more details

PARTIAL SCREEN SHOT TEMPERATURE READINGS
USING RTD WITH YUTECH HEAD MOUNTED
TRANSMITTER AND YUTECH MODBUS IO CARD