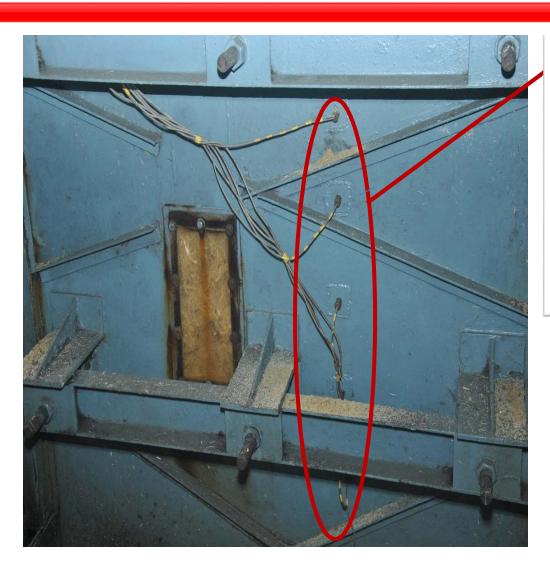

### Infra Red Type Donelly Chute Level Sensors

Infra Red Sensor Installation.

100% True DC Level Detection No False Indications No Problems due to Bagasse Particles or Juice

### YUTECH Infra Red Type Donnelly Chute Level Sensors or IR Sensor Features

- Infra Red Sensing
- > 100% True Level Detection, No False Level Detections
- ➤ IR Sensors Sense Level Through Dirt, Juice Films, Bagasse Powder and also Juice and Water Mist in the Donnelly Chute
- ➤ IR Sensors have Built-in Raining Bagasse Compensation and easily Sense Level through Raining Bagasse and Juice Moisture
- Water Ingress and Dirt Proof
- > YUTECH invented this Technique in 1986
- More than 400 Sugar Mills use YUTECH IR Sensors in India, Asia Pacific and African Regions
- ➤ IR Light is Known for Deep Penetration and used in Medical Applications like Deep Fomentation hence the choice of IR for this Critical Application